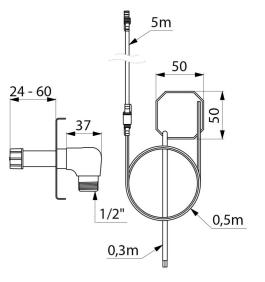

#### DESCRIPTION

Recessed nanny joint for SPORTING 2 SECURITHERM - Ref. 714012

Recessed nanny joint, kit 1/2: Compact nanny bracket for SPORTING 2 SECURITHERM mains supply shower panels. Recessed top or bottom inlet. Delivered with buttons pre-mounted for pressure test.

Fixing plate is easy to install: bayonette system to allow maintenance of the caps in situ.

Mounted with screwdriver or pliers.

Modular installation (plaster rails, solid walls):

Installation with plaster rails (with or without struts): compatible with panels between 24 and 68mm (with a minimum recessing depth of 48mm).
Installation with solid walls: compatible with panels between 0 and 68mm. Secured system purge without sensitive elements.

Connector M1/2".

30 year warranty.

Order with recessed mains supply SPORTING 2 SECURITHERM shower panel reference 714910.