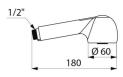

## TECHNICAL CHARACTERISTICS

Hand spray with inverter - Ref. 817

| Length    | 180mm             |
|-----------|-------------------|
| Flow rate | 3 lpm             |
| Finish    | Chrome-plated ABS |

© DELABIE https://www.delabie.com