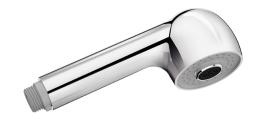

## **DESCRIPTION**

Hand spray with inverter - Ref. 817

Shower hand spray M1/2" Ø 60mm with automatic inverter. Hand spray with flow rate regulator valve in chrome-plated ABS. 2 jets: rain effect and massage.