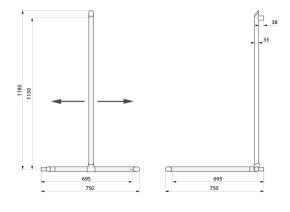

Uniform surface for easy maintenance and hygiene.

38mm gap between the bar and the wall: minimal space prevents the forearm passing between the bar and the wall, reducing the risk of fracture in case of loss of balance.

Concealed fixings.

Supplied with stainless steel screws Ø 8 x 70mm for concrete walls.

Dimensions: 1130 x 695 x 695mm.

Tested to over 200kg. Maximum recommended user weight: 135kg.

Grab bar with 30-year warranty. CE marked.

## **TECHNICAL CHARACTERISTICS**

Be-line® corner grab bar with sliding vertical rail - Ref. 511949BK

| Height            | 1,130mm                             |
|-------------------|-------------------------------------|
| Length            | 695mm                               |
| Width             | 695mm                               |
| Diameter          | Ø 35mm                              |
| Width to the wall | 38mm                                |
| Thickness         | 3mm                                 |
| Finish            | Matte black powder-coated aluminium |
| Norms             | CE                                  |
| Warranty          | 30 g                                |
| Repairability     | 50 g                                |
|                   |                                     |