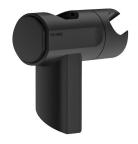

## Be-Line® matte black shower head holder

Ref. 511911BK

Matte black

2025 UK public price excluding VAT:

## **DESCRIPTION**

Be-Line® matte black shower head holder - Ref. 511911BK

Be-Line® shower head holder for shower rails for people with reduced mobility.

Matte black.

Tilting support for shower head.

Easy-to-operate ergonomic grip to adjust the height of the shower head holder.

Slides by pressing the grip or pulling on the flexible hose.

For Be-Line® shower support rails.

Shower support with 30-year warranty.