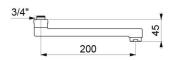

## Flat fixed spout - Ref. 947200

| Connector     | 3/4"                |
|---------------|---------------------|
| Height        | 45mm                |
| Length        | 200mm               |
| Finish        | Chrome-plated brass |
| Repairability | 50 <sup>3</sup>     |