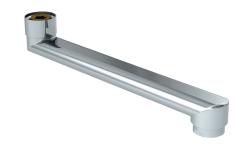

## DESCRIPTION

Flat fixed spout - Ref. 947200

Flat fixed under spout in chrome-plated brass, Ø22mm. Spout H.45mm L.200mm with pre-mounted flow straightener and nut 3/4". Smooth interior reduces niches where bacteria can develop. For wall-mounted mixers, for 2437 and 2455 product ranges.