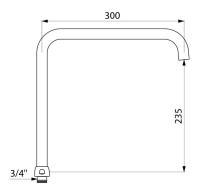

#### DESCRIPTION

Tubular swivelling spout - Ref. 963300245G

Tubular swivelling over spout in chrome-plated brass, Ø22mm, with starshaped brass flow straightener. Spout H.235mm L.300mm with nut 3/4". Smooth interior reduces niches where bacteria can develop. For Professional Catering mixers: refs. 5603, 5610 and 5612.

### **TECHNICAL CHARACTERISTICS**

| Tubular swivelling spout | - Ref. 963300245G |
|--------------------------|-------------------|
|--------------------------|-------------------|