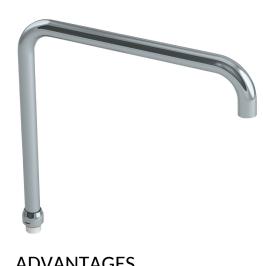

#### DESCRIPTION

Tubular swivelling spout - Ref. 963300245G

Tubular swivelling over spout in chrome-plated brass, Ø22mm, with starshaped brass flow straightener. Spout H.235mm L.300mm with nut 3/4". Smooth interior reduces niches where bacteria can develop. For Professional Catering mixers: refs. 5603, 5610 and 5612.