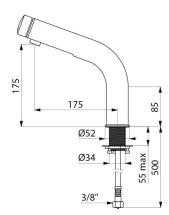

#### TEMPOMIX 3 time flow basin mixer - Ref. 794110

Deck-mounted single control time flow basin mixer: Soft-touch operation. Temperature control and operation on the push-button. Time flow pre-set at ~7 seconds. Flow rate pre-set at 3 lpm at 3 bar, can be adjusted from 1.4 to 6 lpm. Tamperproof scale-resistant flow straightener. Chrome-plated stainless steel body, H170mm for semi-recessed basins. F3/8" PEX flexibles with filters and non-return valves. Fixing reinforced by a back-nut. Adjustable maximum temperature limiter. Suitable for people with reduced mobility. 30-year warranty.

#### TEMPOMIX 3 time flow basin mixer - Ref. 794110

| Connector   | F3/8"       |
|-------------|-------------|
| Technology  | Time flow   |
| Drop height | 170mm       |
| Flow rate   | 3 lpm       |
| Finish      | Chrome      |
| Norms       | 📜 🗓 ACS     |
| Warranty    | 30 MARRANTY |