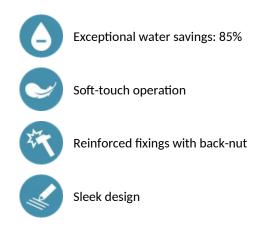

#### TEMPOMIX 3 time flow basin mixer - Ref. 794110

Deck-mounted single control time flow basin mixer: Soft-touch operation. Temperature control and operation on the push-button. Time flow pre-set at ~7 seconds. Flow rate pre-set at 3 lpm at 3 bar, can be adjusted from 1.4 to 6 lpm. Tamperproof scale-resistant flow straightener. Chrome-plated stainless steel body, H170mm for semi-recessed basins. F3/8" PEX flexibles with filters and non-return valves. Fixing reinforced by a back-nut. Adjustable maximum temperature limiter. Suitable for people with reduced mobility. 30-year warranty.