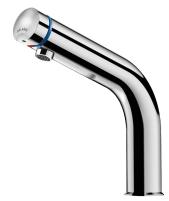

#### TEMPOMIX 3 time flow basin mixer - Ref. 794110

Deck-mounted single control time flow basin mixer: Soft-touch operation. Temperature control and operation on the push-button. Time flow pre-set at ~7 seconds. Flow rate pre-set at 3 lpm at 3 bar, can be adjusted from 1.4 to 6 lpm. Tamperproof scale-resistant flow straightener. Chrome-plated stainless steel body, H170mm for semi-recessed basins. F3/8" PEX flexibles with filters and non-return valves. Fixing reinforced by a back-nut. Adjustable maximum temperature limiter. Suitable for people with reduced mobility. 30-year warranty.