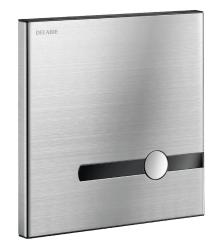

#### DESCRIPTION

Control Plate - Ref. 464PISS

Control cover plate only with integrated electronic module. For cistern-less flush TEMPOMATIC dual flush system. 230/6V mains supply. Polished satin stainless steel cover plate with chrome-plated push-button.

#### ADVANTAGES

Activates automatically: no manual contact