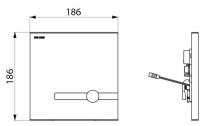

#### Control Plate - Ref. 464PISS

| Supply     | 230/6V mains supply            |
|------------|--------------------------------|
| Technology | Electronic                     |
| Height     | 186mm                          |
| Width      | 186mm                          |
| Finish     | Satin polished stainless steel |