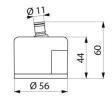

Space saving, suitable for taps with a low spout height: H. 44mm, Ø 46mm. Controlled management of retro-contamination: protective skirt and angled connector for optimal positioning (filter position can be adjusted so the water does not flow directly on to the waste).

## **TECHNICAL CHARACTERISTICS**

BIOFIL 2-month tap and wall shower filter - Ref. 20251

| Technology | Point-of-use filtration                               |
|------------|-------------------------------------------------------|
| Height     | 44mm                                                  |
| Flow rate  | 3 lpm at 1 bar, 5.5 lpm at 3 bar and 7.4 lpm at 5 bar |
| Diameter   | 56mm                                                  |
| Lifespan   | 2 months                                              |
| Norms      | ACS WRAS KTW CE                                       |