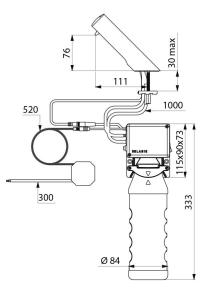

### DESCRIPTION

TEMPOMATIC 4 deck-mounted electronic soap dispenser - Ref. 512031P

Deck-mounted electronic soap dispenser. Liquid soap, mousse or hydroalcoholic gel dispenser. No manual contact: hands are automatically detected by infrared cell. Chrome-plated 304 stainless steel spout. No-waste pump dispenser. Removable, separate electronic unit and tank for installation beneath the work surface. Automatic soap dispenser: mains supply with 230/6V transformer. For vegetable-based liquid soap with a maximum viscosity of 3,000 mPa.s. or special foam soap. Compatible with hydroalcoholic gel. Spout length: 111mm. Supplied with a 1-litre tank. 30-year warranty. CE marked.

### **TECHNICAL CHARACTERISTICS**

TEMPOMATIC 4 deck-mounted electronic soap dispenser - Ref. 512031P

| Supply        | Mains supply 230/6V |
|---------------|---------------------|
| Technology    | Infrared sensor     |
| Drop height   | 76mm                |
| Spout length  | 111mm               |
| Volume        | 1-litre tank        |
| Norms         | CE                  |
| Warranty      | 30 MARCANTY         |
| Repairability | 50 REZARDABLETY     |