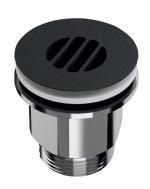

## **HYGIÉNA** basin waste

Ref. 6110BK

Matte black waste with concave grid

2025 UK public price excluding VAT:

## **DESCRIPTION**

HYGIÉNA basin waste - Ref. 6110BK

Hygienic washbasin waste, M1 $\frac{1}{4}$ " with concave grid (no water retention). Free flow, with no central screw (avoids scale deposits and reduces bacterial development).

Brass grid with polished chrome-plated Teflon® finish and chrome-plated ABS body

Can be tightened: min. 1mm, max. 2mm. Conforms to EN 274-1.