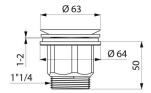

## **TECHNICAL CHARACTERISTICS**

HYGIÉNA basin waste - Ref. 6110BK

Connector

11/4"

© DELABIE https://www.delabie.com

Brass grid with polished chrome-plated Teflon® finish and chrome-plated ABS body

Can be tightened: min. 1mm, max. 2mm. Conforms to EN 274-1.