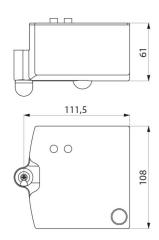

Dimensions: 108 x 115 x 61mm.

## **TECHNICAL CHARACTERISTICS**

Removable drip tray - Ref. 510624RC

| Height | 61mm                  |
|--------|-----------------------|
| Length | 111,5mm               |
| Width  | 108mm                 |
| Finish | Metallised anthracite |