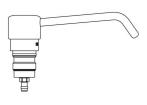

## Cartridge with push-button mechanism and curved spout

Ref. 729312

For 729XXX soap dispensers

2025 UK public price excluding VAT:

## **DESCRIPTION**

Cartridge with push-button mechanism and curved spout - Ref. 729312

Cartridge for soap dispenser. Push-button and curved spout in chrome-plated brass. Compatible with 729XXX soap dispensers.

## TECHNICAL CHARACTERISTICS

Cartridge with push-button mechanism and curved spout - Ref. 729312

| Spout length | 120mm                               |
|--------------|-------------------------------------|
| Diameter     | Ø 34mm                              |
| Finish       | Curved spout in chrome-plated brass |