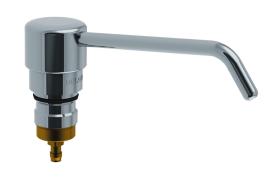

## Cartridge with push-button mechanism and curved spout

Ref. 729312

For 729XXX soap dispensers

2025 UK public price excluding VAT:

## **DESCRIPTION**

Cartridge with push-button mechanism and curved spout - Ref. 729312

Cartridge for soap dispenser. Push-button and curved spout in chrome-plated brass. Compatible with 729XXX soap dispensers.

## TECHNICAL CHARACTERISTICS

Cartridge with push-button mechanism and curved spout - Ref. 729312

| Spout length | 120mm                               |
|--------------|-------------------------------------|
| Diameter     | Ø 34mm                              |
| Finish       | Curved spout in chrome-plated brass |