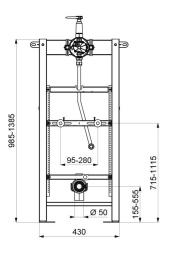

## **TECHNICAL CHARACTERISTICS**

TEMPOFIX 3 frame system for urinals - Ref. 543006D

| Connector | 1/2"                      |
|-----------|---------------------------|
| Height    | 985 - 1,385mm             |
| Depth     | 160 - 220mm               |
| Width     | 430mm                     |
| Finish    | Black powder-coated steel |
| Warranty  | 30 WARRANTY               |
|           |                           |