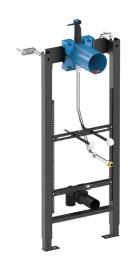

## **TECHNICAL CHARACTERISTICS**

TEMPOFIX 3 frame system for urinals - Ref. 543006D

| Connector | 1/2"                      |
|-----------|---------------------------|
| Height    | 985 - 1,385mm             |
| Depth     | 160 - 220mm               |
| Width     | 430mm                     |
| Finish    | Black powder-coated steel |
| Warranty  | 30 WARRANTY               |
|           |                           |

Black powder-coated steel frame for wall-mounted installation.

Fixes to floor and load-bearing walls with anchoring bolts supplied.

Adjustable bracket from 95 - 280mm.

Frame height can be adjusted from 0 to 200mm.

Ø 50mm soil pipe with waterproof seal.

Tube with ½" brass connection for urinals with flexible inlet.

Delivered pre-mounted.

Compatible with solid wall finishes from 13 - 120mm.

Supplied with recessed housing.