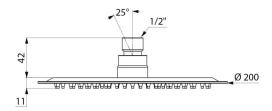

#### RAINY shower head - Ref. 708040

| Connector | 1⁄2"                |
|-----------|---------------------|
| Height    | 42mm + 11mm         |
| Flow rate | 6 lpm               |
| Diameter  | Ø 200mm             |
| Finish    | Chrome-plated metal |
| Norms     | ACS                 |
| Warranty  | 30 YA               |