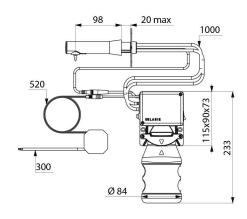

## **TECHNICAL CHARACTERISTICS**

BINOPTIC wall-mounted electronic soap dispenser - Ref. 512551BK

| Supply        | Mains 230/6V                    |
|---------------|---------------------------------|
| Technology    | Infrared sensor                 |
| Height        | 233mm (tank + electronic unit)  |
| Length        | 115mm                           |
| Spout length  | 98mm                            |
| Volume        | 0.5 litre tank                  |
| Finish        | Matte black 304 stainless steel |
| Norms         | CE                              |
| Warranty      | 30 g                            |
| Repairability | 50 g                            |
|               |                                 |