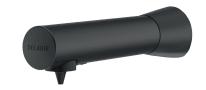

## **DESCRIPTION**

BINOPTIC wall-mounted electronic soap dispenser - Ref. 512551BK

Wall-mounted electronic soap dispenser.

Liquid or foam soap or hydroalcoholic gel dispenser.

No manual contact: infrared cell detects hands automatically.

Matte black 304 stainless steel spout.

No waste pump dispenser.

Independent electronic housing and removable tank enable installation beneath the washbasin.

Automatic soap dispenser: mains supply with 230/6V transformer.

For vegetable-based liquid soap with maximum viscosity of 3,000 mPa.s or specific foam soap.

Compatible with hydroalcoholic gel

Total spout length: 115mm. Supplied with 0.5-litre tank.

30-year warranty.

CE marked.