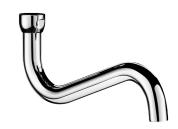

## Swivelling, tubular spout L.300mm

Ref. 943300110

**Under spout** 

2025 UK public price excluding VAT:

## **DESCRIPTION**

Swivelling, tubular spout L.300mm - Ref. 943300110

Swivelling, tubular under spout F3/4" in chrome-plated brass. Ø 22mm swivelling spout, H.80mm L.300mm. Star-shaped, brass flow straightener. Smooth interior reduces niches where bacteria can develop. For wall-mounted taps/mixers.