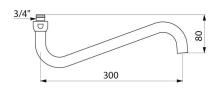

## **DESCRIPTION**

Swivelling, tubular spout L.300mm - Ref. 943300110

Swivelling, tubular under spout F3/4" in chrome-plated brass. Ø 22mm swivelling spout, H.80mm L.300mm. Star-shaped, brass flow straightener. Smooth interior reduces niches where bacteria can develop. For wall-mounted taps/mixers.

## TECHNICAL CHARACTERISTICS

Swivelling, tubular spout L.300mm - Ref. 943300110

| Spout length | 300mm               |  |
|--------------|---------------------|--|
| Finish       | Chrome-plated brass |  |
| Norms        | ACS ①               |  |
| Warranty     | 30 WARRANTY         |  |