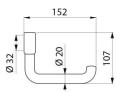

#### Toilet roll holder for grab bars, chrome-plated - Ref. 510081P

| Height   | 107mm                 |
|----------|-----------------------|
| Length   | 152mm                 |
| Diameter | For Ø 32 - 34mm       |
| Finish   | Chrome-plated ABS     |
| Warranty | <b>30</b><br>WARRANTY |