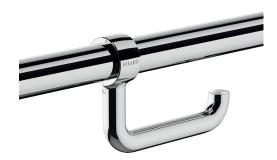

#### DESCRIPTION

Toilet roll holder for grab bars, chrome-plated - Ref. 510081P

Toilet roll holder for grab bars. Chrome-plated ABS. Can be added without removing the grab bar. Locks in place to prevent theft. Anti-rotation locking feature. Toilet roll holder for Ø 32mm bars. 30-year warranty.