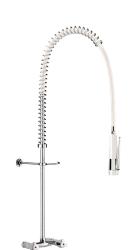

#### Wall-mounted pre-rinse set with mixer - Ref. G6733

Complete pre-rinse set without bib tap suitable for intensive use in professional kitchens. Wall-mounted mixer F3/4" with 150mm centres with: - valve heads with control knobs. - non-return valves integrated in the mixer. White hand spray with adjustable jet and 10 lpm flow rate at the outlet (ref. 433003). Scale-resistant hand spray with shock-resistant tip. White, reinforced, food-grade flexible hose L. 0.95m. 3/4" brass column. Adjustable wall bracket. Stainless steel spring guide. 30-year warranty.