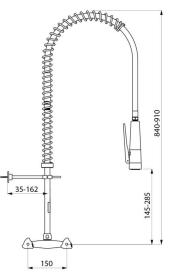

#### Wall-mounted pre-rinse set with mixer - Ref. G6733

| Connector         | F3/4"                     |
|-------------------|---------------------------|
| Height            | 840 - 910mm               |
| Drop height       | 145 - 285mm               |
| Flow rate         | 10 lpm via the hand spray |
| Width to the wall | 35 - 162mm                |
| Finish            | Chrome-plated brass       |
| Warranty          | 30 H                      |