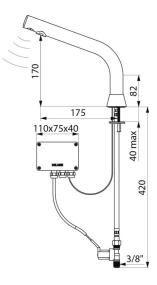

#### BLACK BINOPTIC electronic tap - Ref. 388035

Deck-mounted electronic basin tap: Independent IP65 electronic control unit. 230/12V mains supply with transformer. Flow rate pre-set at 3 lpm at 3 bar, can be adjusted from 1.4 to 6 lpm. Scale-resistant flow straightener. Adjustable duty flush (pre-set flush ~60 seconds every 24 hours after last use). Active, infrared presence detection, sensor at the end of the spout optimises detection. Chrome-plated brass body. Matte black chrome finish. PEX flexible with filter and solenoid valve M3/8". Fixing reinforced by 2 stainless steel rods. Anti-blocking security. Spout with smooth interior and low volume of water (reduces bacterial development). Drop height: 170mm for semi-recessed washbasins. Suitable for people with reduced mobility. 30-year warranty.

#### BLACK BINOPTIC electronic tap - Ref. 388035

| Supply        | Main supply 230/12V             |
|---------------|---------------------------------|
| Connector     | M3/8"                           |
| Technology    | Electronic                      |
| Drop height   | 170mm                           |
| Spout length  | 175mm                           |
| Flow rate     | 3 lpm                           |
| Finish        | Matte black chrome              |
| Norms         | ACS ( E                         |
| Warranty      | 30 MARCANTY                     |
| Repairability | 50 <sup>2</sup><br>REPARABILITY |