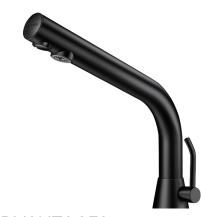

#### BLACK BINOPTIC MIX electronic mixer - Ref. 488MCHB

Deck-mounted matte black electronic basin mixer:

Independent IP65 electronic control unit. 123 6V Lithium batteries. Flow rate pre-set at 3 lpm at 3 bar, can be adjusted from 1.4 - 6 lpm. Scale-resistant flow straightener. Adjustable duty flush (pre-set flush 60 seconds every 24 hours after last use). Active, infrared presence detection, sensor at the end of the spout optimises detection. Chrome-plated brass body. Matte black chrome finish. PEX flexibles with filters and solenoid valves M¾". Fixing reinforced by 2 stainless steel rods. Anti-blocking security.

Spout with smooth interior and low water volume (reduces bacterial development).

Side temperature control with adjustable maximum temperature and long lever.

Drop height 170mm for semi-recessed washbasins. Suitable for people with reduced mobility. 30-year warranty.