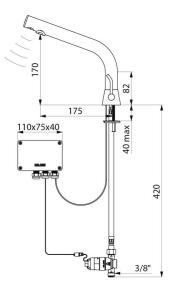

## **TECHNICAL CHARACTERISTICS**

| BLACK BINOPTIC MIX electronic mixer - Ref. 488MCHB |                    |
|----------------------------------------------------|--------------------|
| Supply                                             | 6V batteries       |
| Connector                                          | M3/8"              |
| Technology                                         | Electronic         |
| Drop height                                        | 170mm              |
| Spout length                                       | 175mm              |
| Flow rate                                          | 3 lpm              |
| Finish                                             | Matte black chrome |
| Norms                                              | ACS                |
| Warranty                                           |                    |