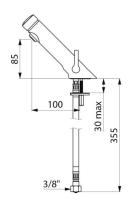

## TECHNICAL CHARACTERISTICS

TEMPOSOFT MIX 2 time flow mixer - Ref. 742510

| Connector     | F3/8"            |
|---------------|------------------|
| Technology    | Time flow        |
| Drop height   | 85mm             |
| Spout length  | 100mm            |
| Flow rate     | 3 lpm            |
| Norms         | ACS WRAS 1 U D W |
| Warranty      | 30 SS WARRANTY   |
| Repairability | 50 g             |
|               |                  |