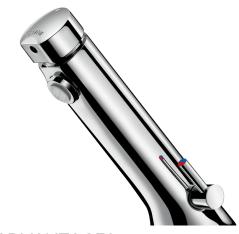

## TEMPOSOFT MIX 2 time flow mixer

Ref. 742510

Soft-touch operation

2025 UK public price excluding VAT:

TEMPOSOFT MIX 2 time flow mixer - Ref. 742510

Deck-mounted time flow basin mixer:

Soft-touch operation.

Time flow ~7 seconds.

Flow rate pre-set at 3 lpm at 3 bar, can be adjusted from 1.4 to 6 lpm.

Tamperproof scale-resistant flow straightener.

Chrome-plated brass body.

PEX flexibles F3/8" with filters and non-return valves.

Fixing reinforced by 2 stainless steel rods.

Side temperature control with standard lever and adjustable maximum temperature limiter.

Suitable for people with reduced mobility.

30-year warranty.