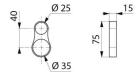

## **TECHNICAL CHARACTERISTICS**

Shower hose retaining collar - Ref. 830

| Height   | 15mm |  |
|----------|------|--|
| Length   | 75mm |  |
| Norms    | 0    |  |
| Warranty | 30 E |  |