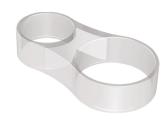

## **Shower hose retaining collar**

Ref. 830

For shower grab bars Ø 25-35mm

2025 UK public price excluding VAT:

## **DESCRIPTION**

Shower hose retaining collar - Ref. 830

Shower hose retaining collar for shower riser rails  $\emptyset$  25 to 35mm and flexible hoses.

Install in addition to the shower head holder; fixes to the shower hose. Retaining device: prevents shower head from coming into direct contact with the floor or the floor trap (source of bacterial contamination). 30-year warranty.

## **ADVANTAGES**

Prevents shower head coming in contact with floor

Fixes to shower riser rails and flexible hoses