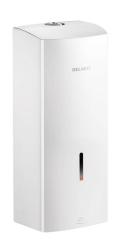

#### DESCRIPTION

Wall-mounted electronic liquid soap dispenser, 1 litre - Ref. 512066W Wall-mounted electronic soap dispenser. Liquid soap or hydroalcoholic gel dispenser. Vandal-resistant model with lock and standard DELABIE key. No manual contact: hands are automatically detected by infrared cell (detection distance can be adjusted). Bacteriostatic 304 stainless steel cover. One-piece hinged cover for easy maintenance and better hygiene. No waste pump dispenser: dispenses 0.8ml (can be adjusted up to 7 doses per activation). Option of operation in anti-clogging mode. Automatic soap dispenser: 6 AA -1.5V (DC9V) batteries supplied integrated in the soap dispenser body. Low battery indicator light. Tank with large opening: easy to transfer soap from large containers. Window allows soap level to be checked. White powder-coated 304 stainless steel. Stainless steel thickness: 1mm. Capacity: 1 litre. Dimensions : 90 x 105 x 256mm. For vegetable-based liquid soap with a maximum viscosity of 3,000 mPa.s. Compatible with hydroalcoholic gel.