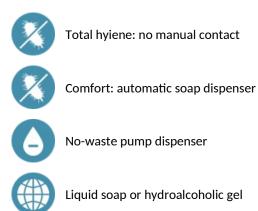

#### DESCRIPTION

Wall-mounted electronic liquid soap dispenser, 1 litre - Ref. 512066W Wall-mounted electronic soap dispenser. Liquid soap or hydroalcoholic gel dispenser. Vandal-resistant model with lock and standard DELABIE key. No manual contact: hands are automatically detected by infrared cell (detection distance can be adjusted). Bacteriostatic 304 stainless steel cover. One-piece hinged cover for easy maintenance and better hygiene. No waste pump dispenser: dispenses 0.8ml (can be adjusted up to 7 doses per activation). Option of operation in anti-clogging mode. Automatic soap dispenser: 6 AA -1.5V (DC9V) batteries supplied integrated in the soap dispenser body. Low battery indicator light. Tank with large opening: easy to transfer soap from large containers. Window allows soap level to be checked. White powder-coated 304 stainless steel. Stainless steel thickness: 1mm. Capacity: 1 litre. Dimensions : 90 x 105 x 256mm. For vegetable-based liquid soap with a maximum viscosity of 3,000 mPa.s. Compatible with hydroalcoholic gel.

#### **ADVANTAGES**

CE marked.