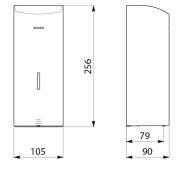

#### DESCRIPTION

Wall-mounted electronic liquid soap dispenser, 1 litre - Ref. 512066W Wall-mounted electronic soap dispenser. Liquid soap or hydroalcoholic gel dispenser. Vandal-resistant model with lock and standard DELABIE key. No manual contact: hands are automatically detected by infrared cell (detection distance can be adjusted). Bacteriostatic 304 stainless steel cover. One-piece hinged cover for easy maintenance and better hygiene. No waste pump dispenser: dispenses 0.8ml (can be adjusted up to 7 doses per activation). Option of operation in anti-clogging mode. Automatic soap dispenser: 6 AA -1.5V (DC9V) batteries supplied integrated in the soap dispenser body. Low battery indicator light. Tank with large opening: easy to transfer soap from large containers. Window allows soap level to be checked. White powder-coated 304 stainless steel. Stainless steel thickness: 1mm. Capacity: 1 litre. Dimensions : 90 x 105 x 256mm. For vegetable-based liquid soap with a maximum viscosity of 3,000 mPa.s. Compatible with hydroalcoholic gel.

#### **TECHNICAL CHARACTERISTICS**

Wall-mounted electronic liquid soap dispenser, 1 litre - Ref. 512066W

| Supply     | 6 AA batteries                          |
|------------|-----------------------------------------|
| Technology | Infrared sensor                         |
| Height     | 256mm                                   |
| Depth      | 90mm                                    |
| Width      | 105mm                                   |
| Volume     | Tank: 1 litre                           |
| Thickness  | 1mm                                     |
| Finish     | White powder-coated 304 stainless steel |
| Norms      | CE @                                    |