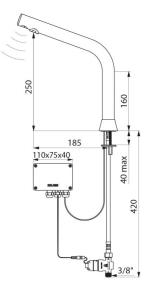

#### BINOPTIC electronic tap - Ref. 498015

Deck-mounted electronic basin tap: Independent IP65 electronic control unit. Battery-operated with 123 6V Lithium batteries. Flow rate pre-set at 3 lpm at 3 bar, can be adjusted from 1.4 - 6 lpm. Scale-resistant flow straightener. Adjustable duty flush (pre-set flush 60 seconds every 24 hours after last use). Active, infrared presence detection, sensor at the end of the spout optimises detection. Chrome-plated brass body. PEX flexible with filter and solenoid valve M<sup>3</sup>/<sub>4</sub>". Fixing reinforced by 2 stainless steel rods. Anti-blocking security. Spout with smooth interior and low water volume (reduces bacterial development). Drop height 250mm for countertop washbasins. Suitable for people with reduced mobility. 30-year warranty.

#### BINOPTIC electronic tap - Ref. 498015

| Supply        | 6V batteries |
|---------------|--------------|
| Connector     | M3/8"        |
| Technology    | Electronic   |
| Drop height   | 250mm        |
| Spout length  | 185mm        |
| Flow rate     | 3 lpm        |
| Norms         |              |
| Warranty      | 30 M         |
| Repairability |              |