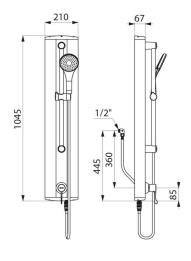

## **TECHNICAL CHARACTERISTICS**

Aluminium shower panel with SECURITHERM sequential mixer - Ref. H9635

| Supply              | Concealed, via M1/2" flexible       |
|---------------------|-------------------------------------|
| Connector           | M1/2"                               |
| Technology          | Sequential thermostatic SECURITHERM |
| Height              | 1045mm                              |
| Width               | 210mm                               |
| Flow rate           | 9 lpm                               |
| Temperature limiter | 39°C                                |
| Finish              | Aluminium                           |
| Norms               | ACS 🚇 🗓                             |
| Warranty            | 30 g                                |
| Repairability       | 50° BEARABILITY                     |