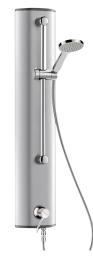

## **DESCRIPTION**

Aluminium shower panel with SECURITHERM sequential mixer - Ref. H9635

Anodised aluminium shower panel for wall-mounted, exposed installation: SECURITHERM sequential thermostatic mixer (non time flow).

Adjustable temperature control from cold water up to 39°C; maximum temperature limiter set at 39°C, can be adjusted.

Anti-scalding failsafe: automatic shut-off if cold water fails.

Anti-cold showers function: automatic shut-off if hot water fails.

Thermal shocks are possible.

Flow rate 9 lpm at 3 bar.

Sliding handset on a chrome-plated riser rail with removable flexible hose via rapid push-fit STOP connector.

Hygiene control lever L. 100mm.

Concealed supply via M1/2" flexibles.

Concealed fixings

Filters.

Suitable for people with reduced mobility.

30-year warranty.