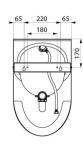

## **TECHNICAL CHARACTERISTICS**

DELTA wall-hung urinal - Ref. 134772

| Supply    | From the rear / Recessed        |
|-----------|---------------------------------|
| Height    | 585mm                           |
| Length    | 385mm                           |
| Width     | 350mm                           |
| Thickness | 1.2mm                           |
| Finish    | Dual finish 304 stainless steel |
| Norms     | C€ ©                            |
| Warranty  | 30 g                            |