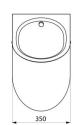

## **TECHNICAL CHARACTERISTICS**

DELTA wall-hung urinal - Ref. 134772

| Supply    | From the rear / Recessed        |
|-----------|---------------------------------|
| Height    | 585mm                           |
| Length    | 385mm                           |
| Width     | 350mm                           |
| Thickness | 1.2mm                           |
| Finish    | Dual finish 304 stainless steel |
| Norms     | C€ ©                            |
| Warranty  | 30 g                            |