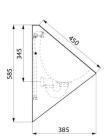

## **TECHNICAL CHARACTERISTICS**

DELTA wall-hung urinal - Ref. 134772

| Supply    | From the rear / Recessed        |
|-----------|---------------------------------|
| Height    | 585mm                           |
| Length    | 385mm                           |
| Width     | 350mm                           |
| Thickness | 1.2mm                           |
| Finish    | Dual finish 304 stainless steel |
| Norms     | C€ ©                            |
| Warranty  | 30 g                            |