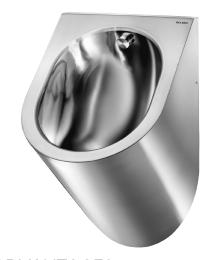

## **DELTA** wall-hung urinal

Ref. 134772

Dual finish 304 stainless steel - Rear water inlet

2025 UK public price excluding VAT:

**ADVANTAGES** 

## **DESCRIPTION**

DELTA wall-hung urinal - Ref. 134772

Wall-hung individual rimless urinal.

Compatible with all standard frame systems on the market.

Bacteriostatic 304 stainless steel.

Dual finish: bright polished pan interior and polished satin exterior.