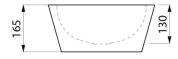

## TECHNICAL CHARACTERISTICS

Countertop ALGUI washbasin - Ref. 120110

| Height    | 165mm                              |
|-----------|------------------------------------|
| Thickness | 1.2mm                              |
| Finish    | Polished satin 304 stainless steel |
| Norms     | CE ©                               |
| Warranty  | 30 g                               |