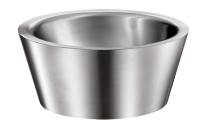

## **Countertop ALGUI washbasin**

Ref. 120110

Polished satin 304 stainless steel - Countertop

2025 UK public price excluding VAT:

## **DESCRIPTION**

Countertop ALGUI washbasin - Ref. 120110

Countertop washbasin, Ø 375mm.

Suitable for use with wall-mounted or extended mixer/tap.

Basin internal diameter: 310mm. Bacteriostatic 304 stainless steel. Stainless steel thickness: 1.2mm.

Polished satin finish.

One-piece, seam-free pressed bowl. Rounded edges prevent injury. Supplied with 1¼" waste. Without overflow.

CE marked. Complies with European standard EN 14688.

Weight: 3.8kg. 30-year warranty.