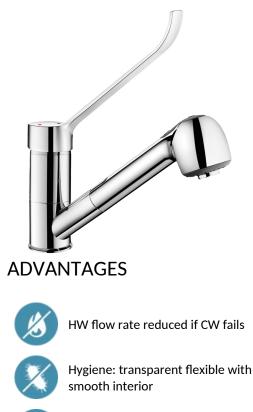

Ø 40mm ceramic cartridge with pressure-balancing and pre-set maximum temperature limiter.

Total anti-scalding safety: HW flow rate is reduced if CW supply fails (and vice versa).

Stable temperature regardless of variations in pressure and flow rate. Securitouch thermal insulation prevents burns.

Mechanical mixer with retracting hand spray with 2 jet options: flow straightener / rain effect.

Body with smooth interior.

Flow rate 7 lpm at 3 bar.

Chrome-plated brass body and Hygiene control lever.

BIOSAFE flexible shower hose reduces bacterial proliferation: transparent polyurethane flexible hose ensures replacement if biofilm is present, smooth interior and exterior.

Hygiene control lever requires no manual contact

Comfort: retracting hand spray, 2 jet options