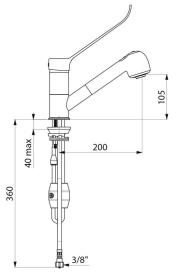

### DESCRIPTION

Pressure-balancing mixer with retracting hand spray - Ref. 2211LEP

Deck-mounted mechanical sink mixer with pressure-balancing suitable for baby baths.

Single hole mixer with retracting hand spray with swivelling spout H. 105mm L. 200mm.

#### Pressure-balancing mixer with retracting hand spray - Ref. 2211LEP

| Connector           | F3/8"                           |
|---------------------|---------------------------------|
| Technology          | SECURITHERM EP mechanical mixer |
| Drop height         | 105mm                           |
| Spout length        | 200mm                           |
| Flow rate           | 7 lpm at 3 bar                  |
| Temperature limiter | Yes                             |
| Finish              | Chrome-plated brass             |
| Norms               | ACS 📜 🛐 🙆                       |