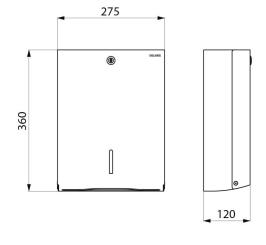

Bacteriostatic bright polished 304 stainless steel.

Dispenses one sheet at a time, suitable for most paper towels.

With lock and standard DELABIE key.

Level control.

Capacity: 500 sheets.

Dimensions: 120 x 275 x 360mm.

## **TECHNICAL CHARACTERISTICS**

Wall-mounted paper towel dispenser, for 500 sheets - Ref. 510601P

| Height        | 360mm                               |
|---------------|-------------------------------------|
| Depth         | 120mm                               |
| Width         | 275mm                               |
| Finish        | Bright polished 304 stainless steel |
| Norms         |                                     |
| Warranty      | 30 g<br>WARRANTY                    |
| Repairability | 50 g                                |
|               |                                     |