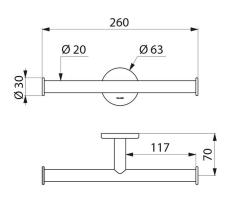

## **TECHNICAL CHARACTERISTICS**

Twin toilet roll holder - Ref. 510082P

| Height    | Ø 63mm                              |
|-----------|-------------------------------------|
| Depth     | 70mm                                |
| Length    | 260mm                               |
| Diameter  | Tube Ø 20mm                         |
| Thickness | 1mm                                 |
| Finish    | Bright polished 304 stainless steel |
| Norms     | <u> </u>                            |
| Warranty  | 30 g                                |