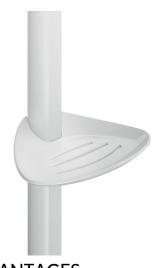

## **DESCRIPTION**

Be-Line® matte white sliding soap dish for riser rails, white - Ref. 511912W

Matte white sliding soap dish for Be-Line® riser rails. Dish suitable for shower gel or soap. Soap dish for Be-Line® shower rails. 30-year warranty.

## **ADVANTAGES**

Innovative design suitable for all users

For shower gel or soap