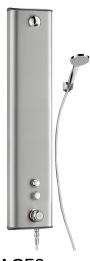

## SECURITHERM dual control shower panel

Ref. 792334

Time flow thermostatic and mechanical dual control

2025 UK public price excluding VAT:

SECURITHERM dual control shower panel - Ref. 792334

Dual control thermostatic shower panel:

Large model satin stainless steel shower panel for wall mounted, exposed installation.

With concealed inlet via flexibles, M½".

SECURITHERM thermostatic shower mixer.

Adjustable temperature control from cold water up to 38°C with 1st limiter set at 38°C and 2nd limiter set at 41°C.

Anti-scalding failsafe: automatic shut-off if cold water fails.

Anti-cold showers function: automatic shut-off if hot water fails.

Chrome-plated, tamperproof, scale-resistant, fixed, ROUND shower head with automatic flow rate regulation at 6 lpm at 3 bar.

Handset with removable flexible via push-fit rapid STOP connector, wall support supplied.

Time flow valve  $\sim$  30 seconds with soft-touch operation to control the ROUND shower head

Non-time flow valve to control the handset with flexible hose.

Stopcocks.

Concealed fixings.

Filters and non-return valves.

Shower panel suitable for people with reduced mobility.

30-year warranty.