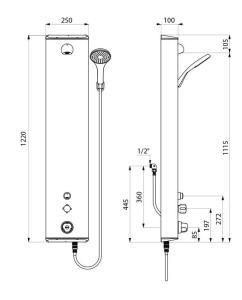

## **TECHNICAL CHARACTERISTICS**

SECURITHERM dual control shower panel - Ref. 792334

| Connector           | M½"                         |
|---------------------|-----------------------------|
| Technology          | Non-time flow and time flow |
| Height              | 1,220mm                     |
| Depth               | 100mm                       |
| Width               | 250mm                       |
| Flow rate           | 6 lpm                       |
| Temperature limiter | Thermostatic                |
| Finish              | Stainless steel             |
| Norms               | ACS 👪 🔘                     |
| Warranty            | 30§                         |