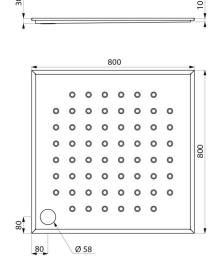

## TECHNICAL CHARACTERISTICS

PMR recessed shower tray - Ref. 150500

| Depth     | 30mm                               |
|-----------|------------------------------------|
| Length    | 800mm                              |
| Width     | 800mm                              |
| Thickness | 1.5mm                              |
| Finish    | 304 polished satin stainless steel |
| Norms     | CE @                               |
| Warranty  | 30 WARRANTY                        |
|           |                                    |