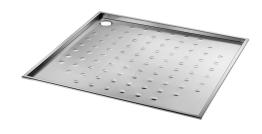

## **DESCRIPTION**

PMR recessed shower tray - Ref. 150500

Recessed shower tray, 800 x 800mm. Suitable for people with reduced mobility: slimline shower tray. Bacteriostatic 304 stainless steel.

Polished satin finish.

Stainless steel thickness: 1.5mm

Drainage slope.

Supplied with 1½" waste and trap.

Non-slip surface.

CE marked. Complies with European standard EN 14527.

Weight: 8.5kg.

[Formerly ref: 0513050000]