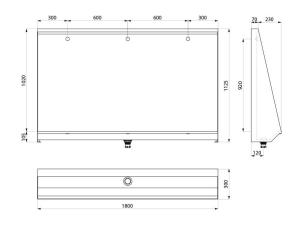

## **DESCRIPTION**

L trough urinal - Ref. 130220

Floor-standing recessed trough urinal, 1800 x 1020 x 300mm.

Bacteriostatic 304 stainless steel. Stainless steel thickness: 1.2mm.

Rear water inlet.

Supplied with 3 stainless steel rinsers and 3 flexible hoses.

## TECHNICAL CHARACTERISTICS

L trough urinal - Ref. 130220

| Supply    | Rear inlet/recessed                |
|-----------|------------------------------------|
| Height    | 1020mm                             |
| Length    | 300mm                              |
| Width     | 1800mm                             |
| Thickness | 1.2mm                              |
| Finish    | 304 polished satin stainless steel |
| Norms     | <u> </u>                           |
| Warranty  | <b>3</b> 0€                        |