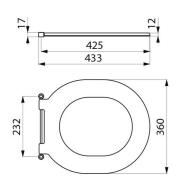

## **DESCRIPTION**

Toilet seat - Ref. 101619

Toilet seat without lid, 360 x 12 x 433mm. Polyethylene vandal-resistant model is easy to clean. With 304 stainless steel hinges. Colour: black. For S21 and 700 WC models. Supplied with fixing elements. 30-year warranty

## **TECHNICAL CHARACTERISTICS**

Toilet seat - Ref. 101619

| Length   | 433mm               |
|----------|---------------------|
| Width    | 360mm               |
| Finish   | Black- Polyethylene |
| Norms    | <b>5</b>            |
| Warranty | 30 E WASSANTY       |
|          |                     |