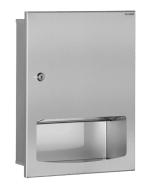

## **DESCRIPTION**

Recessed paper towel dispenser - Ref. 510712S

Recessed paper towel dispenser.
Polished satin 304 bacteriostatic stainless steel.
Locking door with standard DELABIE key.
Concealed fixings.
Capacity: 400 - 600 towels.
Stainless steel 1.2mm thick.
Dimensions: 122 x 328 x 435mm.

## **ADVANTAGES**

Vandal-resistant model with lock

For recessed installation

Bacteriostatic 304 stainless steel

Strength: 1.2mm thick