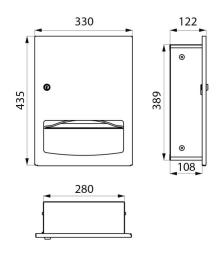

## **DESCRIPTION**

Recessed paper towel dispenser - Ref. 510712S

Recessed paper towel dispenser.
Polished satin 304 bacteriostatic stainless steel.
Locking door with standard DELABIE key.
Concealed fixings.
Capacity: 400 - 600 towels.
Stainless steel 1.2mm thick.
Dimensions: 122 x 328 x 435mm.

## **TECHNICAL CHARACTERISTICS**

Recessed paper towel dispenser - Ref. 510712S

| Height    | 435mm                              |
|-----------|------------------------------------|
| Depth     | 122mm                              |
| Width     | 330mm                              |
| Thickness | 1.2mm                              |
| Finish    | Polished satin 304 stainless steel |
| Norms     | <u> </u>                           |
| Warranty  | 30 g                               |
|           |                                    |