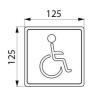

## **DESCRIPTION**

304 Stainless steel accessible toilet sign - Ref. 510153S

Self-adhesive toilet sign.
Polished satin 304 stainless steel.
Stainless steel thickness 1.2mm.
"Accessible" toilet sign.
Dimensions: 125 x 125mm.
30-year warranty.

## TECHNICAL CHARACTERISTICS

304 Stainless steel accessible toilet sign - Ref. 510153S

| Height    | 125mm                              |
|-----------|------------------------------------|
| Width     | 125mm                              |
| Thickness | 1.2mm                              |
| Finish    | Polished satin 304 stainless steel |
| Norms     | 0                                  |
|           | PROFILEDA                          |