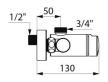

Chrome-plated metal push-button.

 $M\frac{1}{2}$ " offset connectors for 130 - 170mm centres.

Suitable for people with reduced mobility.

30-year warranty.

## **TECHNICAL CHARACTERISTICS**

TEMPOMIX 3 time flow shower mixer - Ref. 794400

| Connector  | M½"       |
|------------|-----------|
| Technology | Time flow |
| Width      | 150mm     |
| Flow rate  | 9 lpm     |
| Norms      | WRAS ACS  |
| Warranty   | 30 g      |