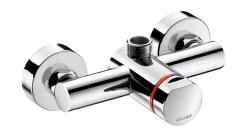

## **DESCRIPTION**

TEMPOMIX 3 time flow shower mixer - Ref. 794400

Exposed time flow shower mixer:

TEMPOMIX 3 single control mixer, top outlet M¾".

For wall-mounted, exposed installation.

Temperature control and operation via the push-button.

Maximum temperature limiter (can be adjusted by the installer).

Soft-touch operation.

Time flow ~30 seconds.

Flow rate 6 lpm at 3 bar, can be adjusted from 6 - 12 lpm.

Chrome-plated solid brass.

Integrated filters and non-return valves.

Chrome-plated metal push-button.

 $M\frac{1}{2}$ " offset connectors for 130 - 170mm centres.

Suitable for people with reduced mobility.

30-year warranty.