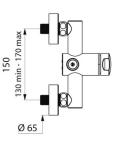

Chrome-plated metal push-button.

 $M\frac{1}{2}$ " offset connectors for 130 - 170mm centres.

Suitable for people with reduced mobility.

30-year warranty.

## **TECHNICAL CHARACTERISTICS**

TEMPOMIX 3 time flow shower mixer - Ref. 794400

| Connector  | M½"       |
|------------|-----------|
| Technology | Time flow |
| Width      | 150mm     |
| Flow rate  | 9 lpm     |
| Norms      | WRAS ACS  |
| Warranty   | 30 g      |