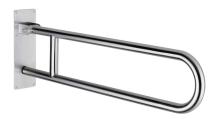

# Basic drop-down grab bar Ø 32mm, L. 850mm

Ref. 35164S

Polished satin 304 stainless steel

2025 UK public price excluding VAT:

#### DESCRIPTION

Basic drop-down grab bar Ø 32mm, L. 850mm - Ref. 35164S

Basic drop-down support rail Ø 32mm, for people with reduced mobility. Drop-down grab bar made from polished satin 304 stainless steel for WCs and showers. Visible fixings, secured to wall by a 6-hole stainless steel plate. Wall plate thickness: 3.5mm.