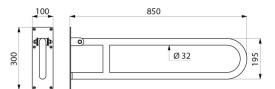

Dimensions : 850 x 300 x 100mm. 30-year warranty. CE marked.

#### Basic drop-down grab bar Ø 32mm, L. 850mm - Ref. 35164S

| Height   | 300mm                              |
|----------|------------------------------------|
| Length   | 850mm                              |
| Width    | 100mm                              |
| Diameter | 32mm                               |
| Finish   | Polished satin 304 stainless steel |
| Norms    | CE                                 |
| Warranty | 30 MARRANTY                        |