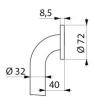

## **TECHNICAL CHARACTERISTICS**

Basic straight grab bar Ø 32mm, 400mm - Ref. 350504S

| Length            | 400mm                              |
|-------------------|------------------------------------|
| Diameter          | 32mm                               |
| Width to the wall | 40mm                               |
| Finish            | Polished satin 304 stainless steel |
| Norms             | <b>C</b> € ②                       |
| Warranty          | 30 WASTANTY                        |

## **ADVANTAGES**

Tested to over 200kg

40mm gap between bar and wall: space saving

Diameter adapted for optimal grip

Smooth, easy to clean surface