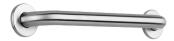

## Basic straight grab bar Ø 32mm, 400mm

Ref. 350504S

Polished satin 304 stainless steel

2025 UK public price excluding VAT:

## **DESCRIPTION**

Basic straight grab bar Ø 32mm, 400mm - Ref. 350504S

Basic straight grab bar for people with reduced mobility. Ø 32mm tube, 400mm centres.
Grab bar made from polished satin 304 stainless steel.
Concealed fixings, secured to wall by a 3-hole stainless steel plate.
30-year warranty.
CE marked.