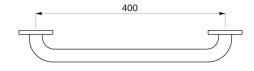

## **TECHNICAL CHARACTERISTICS**

Basic straight grab bar Ø 32mm, 400mm - Ref. 350504S

| Length            | 400mm                              |
|-------------------|------------------------------------|
| Diameter          | 32mm                               |
| Width to the wall | 40mm                               |
| Finish            | Polished satin 304 stainless steel |
| Norms             | <b>C</b> € ②                       |
| Warranty          | 30 WASTANTY                        |