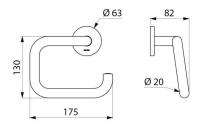

#### U-shaped toilet roll holder with spindle - Ref. 4081S

| Height    | 130mm                              |
|-----------|------------------------------------|
| Depth     | 82mm                               |
| Length    | 175mm                              |
| Diameter  | Tube Ø 20mm                        |
| Thickness | 1mm                                |
| Finish    | Polished satin 304 stainless steel |
| Norms     | 0                                  |
| Warranty  | 30 MARRANTY                        |