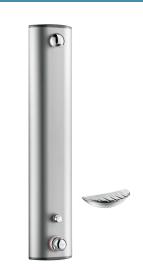

#### SECURITHERM shower panel - Ref. 792305

Thermostatic time flow shower panel: Anodised aluminium shower panel for wall-mouted, exposed installation. With top inlet via in-line stopcocks M1/2". SECURITHERM thermostatic mixer. Adjustable temperature control from cold water up to 38°C with 1st limiter set at 38°C and 2nd limiter set at 41°C. Anti-scalding failsafe: automatic shut-off if cold water fails. Anti-cold showers function: automatic shut-off if hot water fails. Thermal shocks are possible. Soft-touch operation. Time flow ~30 seconds. Flow rate set at 6 lpm at 3 bar. Chrome-plated, tamperproof, scale-resistant ROUND shower head with automatic flow rate regulation. With soap dish. Concealed fixings. Filters and non-return valves. Suitable for people with reduced mobility. 30-year warranty.