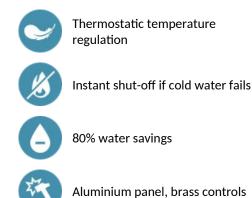

#### SECURITHERM shower panel - Ref. 792305

Thermostatic time flow shower panel: Anodised aluminium shower panel for wall-mouted, exposed installation. With top inlet via in-line stopcocks M1/2". SECURITHERM thermostatic mixer. Adjustable temperature control from cold water up to 38°C with 1st limiter set at 38°C and 2nd limiter set at 41°C. Anti-scalding failsafe: automatic shut-off if cold water fails. Anti-cold showers function: automatic shut-off if hot water fails. Thermal shocks are possible. Soft-touch operation. Time flow ~30 seconds. Flow rate set at 6 lpm at 3 bar. Chrome-plated, tamperproof, scale-resistant ROUND shower head with automatic flow rate regulation. With soap dish. Concealed fixings. Filters and non-return valves. Suitable for people with reduced mobility. 30-year warranty.

## **ADVANTAGES**