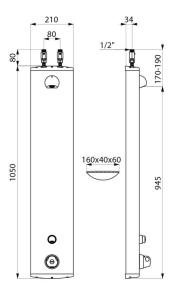

# **TECHNICAL CHARACTERISTICS**

| SECURITHERM shower panel | - Ref | 792305 |
|--------------------------|-------|--------|
|                          | I CI. | 112005 |

| Connector           | M1/2"        |
|---------------------|--------------|
| Technology          | Time flow    |
| Height              | 1050mm       |
| Depth               | 65mm         |
| Width               | 210mm        |
| Flow rate           | 6 lpm        |
| Temperature limiter | Thermostatic |
| Finish              | Aluminium    |
| Norms               | ACS 🛐 🛞      |
| Warranty            | 30 UK        |