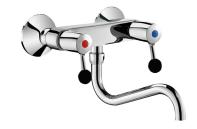

## **DESCRIPTION**

Wall-mounted twin hole mixer - 60 lpm - Ref. 5645T2

Wall-mounted twin hole mixer with swivelling, tubular under spout  $\emptyset$  22mm L. 200mm with star-shaped brass flow straightener.

Water-free, guided valve heads with reinforced mechanisms.

Shock-resistant, ergonomic ball levers.

Flow rate 60 lpm at 3 bar achieved within 90°.

Full flow rate 90 lpm at 3 bar.

Spout with smooth interior.

One-piece body and spout made from chrome-plated brass.

M1/2" M3/4" offset connectors supplied with escutcheons.

Suitable for disposal sinks.

30-year warranty.