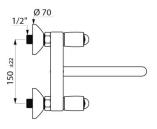

## **TECHNICAL CHARACTERISTICS**

Wall-mounted twin hole mixer - 60 lpm - Ref. 5645T2

| Connector         | M1/2"                                                                                                                                                                                                                        |
|-------------------|------------------------------------------------------------------------------------------------------------------------------------------------------------------------------------------------------------------------------|
| Spout length      | 200mm                                                                                                                                                                                                                        |
| Flow rate         | 60 lpm                                                                                                                                                                                                                       |
| Width to the wall | 57mm                                                                                                                                                                                                                         |
| Finish            | Chrome-plated brass                                                                                                                                                                                                          |
| Norms             | ACS 🕚 🗓                                                                                                                                                                                                                      |
| Warranty          | 30 g<br>WARRANTY                                                                                                                                                                                                             |
| Repairability     | SECULIAR SECU |
|                   |                                                                                                                                                                                                                              |