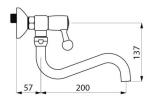

## **TECHNICAL CHARACTERISTICS**

Wall-mounted twin hole mixer - 60 lpm - Ref. 5645T2

| Connector         | M1/2"                                                                                                                                                                                                                        |
|-------------------|------------------------------------------------------------------------------------------------------------------------------------------------------------------------------------------------------------------------------|
| Spout length      | 200mm                                                                                                                                                                                                                        |
| Flow rate         | 60 lpm                                                                                                                                                                                                                       |
| Width to the wall | 57mm                                                                                                                                                                                                                         |
| Finish            | Chrome-plated brass                                                                                                                                                                                                          |
| Norms             | ACS 🕚 🗓                                                                                                                                                                                                                      |
| Warranty          | 30 g<br>WARRANTY                                                                                                                                                                                                             |
| Repairability     | SECULIAR SECU |
|                   |                                                                                                                                                                                                                              |