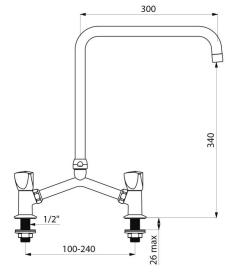

## Deck-mounted twin hole mixer - 45 lpm

Ref. G65603

Swivelling over spout H. 300mm L. 340mm

2025 UK public price excluding VAT:

Deck-mounted twin hole mixer - 45 lpm - Ref. G65603

Deck-mounted twin hole mixer, M1/2" with 100 - 240mm adjustable centres. Swivelling, tubular spout Ø 22mm H. 340mm L. 300mm with star-shaped flow straightener.

## TECHNICAL CHARACTERISTICS

Deck-mounted twin hole mixer - 45 lpm - Ref. G65603

| Connector     | M1/2"               |
|---------------|---------------------|
| Height        | 420mm               |
| Drop height   | 340mm               |
| Spout length  | 300mm               |
| Flow rate     | 45 lpm              |
| Finish        | Chrome-plated brass |
| Norms         | ACS 🗓 🔘             |
| Warranty      | 30 th               |
| Repairability | 50 SEREALABILITY    |
|               |                     |