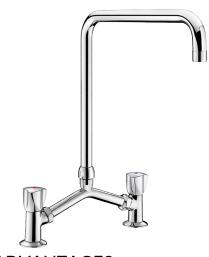

## Deck-mounted twin hole mixer - 45 lpm

Ref. G65603

Swivelling over spout H. 300mm L. 340mm

2025 UK public price excluding VAT:

Deck-mounted twin hole mixer - 45 lpm - Ref. G65603

Deck-mounted twin hole mixer, M1/2" with 100 - 240mm adjustable centres. Swivelling, tubular spout Ø 22mm H. 340mm L. 300mm with star-shaped flow straightener.

Water-free, guided valve heads with control knobs.

Flow rate 45 lpm at 3 bar.

Spout with smooth interior.

Chrome-plated brass body and spout.

Reinforced fixings.

Can be installed close to the splashback.

30-year warranty.

**ADVANTAGES** 

Flow rate 45 lpm

Chrome-plated brass body and spout

Can be installed close to splashback

Spout with smooth interior

© DELABIE https://www.delabie.com