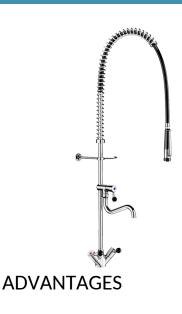

#### Pre-rinse set with mixer - Ref. 5632

Complete pre-rinse set with bib tap suitable for intensive use in professional kitchens.

- Deck-mounted single hole mixer with:
- valve heads with reinforced mechanisms and ergonomic control levers.
- F3/8" flexibles and non-return valves.
- reinforced fixing via 2 threaded rods with back-nuts.
- Bib tap with swivelling, tubular spout L. 200mm.
- 20 lpm full flow rate achieved within the first 90°.

- valve head with reinforced mechanism and ergonomic control lever. Black hand spray with adjustable jet and 9 lpm flow rate at the outlet (ref. 433010).

Scale-resistant hand spray with shock-resistant tip. Black, reinforced, food-grade flexible hose L. 0.95m. 3/4" brass column.

Adjustable wall bracket.

Stainless steel spring guide.

30-year warranty.

Rapid fill: full flow rate within 90°

Anti-torsion rotating nut and PVC sheath

Comfort: ergonomic controls, swivelling spout

Hygiene: PVC flexible, scale-resistant spray