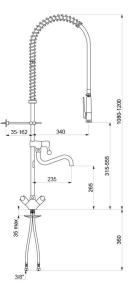

#### Pre-rinse set with mixer - Ref. 5632

| Connector         | F3/8"                                                |
|-------------------|------------------------------------------------------|
| Height            | 1080 - 1200mm                                        |
| Drop height       | 315 - 555mm                                          |
| Flow rate         | 20 lpm with the bib tap; 9 lpm via the<br>hand spray |
| Width to the wall | 35 - 162mm                                           |
| Finish            | Chrome-plated brass                                  |
| Norms             | ACS 📜 🙆                                              |
| Warranty          | 30 LAND                                              |
| Repairability     | 50                                                   |