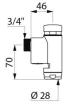

For wall-mounted exposed installation.

Soft-touch operation.

Time flow ~7 seconds.

Vacuum breaker.

Integrated stopcock and flow/volume rate adjuster.

Chrome-plated solid brass body and push-button.

Angled inlet M¾".

Upstream supply pipes: minimum  $\emptyset$  20mm required at all points (including connectors).

Base flow rate: 1 L/sec at 1 bar dynamic pressure.

Suitable for people with reduced mobility.

30-year warranty.

## TECHNICAL CHARACTERISTICS

TEMPOFLUX 1 direct flush valve - Ref. 761001

| Connector | 3/4"             |
|-----------|------------------|
| Norms     | <b>5</b>         |
| Warranty  | 30 g<br>WASHANTY |