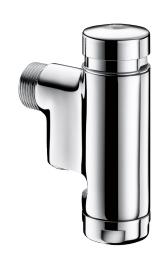

## TEMPOFLUX 1 direct flush valve

Ref. 761001

Time flow direct flush WC valve

2025 UK public price excluding VAT:

TEMPOFLUX 1 direct flush valve - Ref. 761001

Flush system without cistern: directly connected to pipework.

For wall-mounted exposed installation.

Soft-touch operation.

Time flow ~7 seconds.

Vacuum breaker.

Integrated stopcock and flow/volume rate adjuster.

Chrome-plated solid brass body and push-button.

Angled inlet M¾".

Upstream supply pipes: minimum  $\emptyset$  20mm required at all points (including connectors).

Base flow rate: 1 L/sec at 1 bar dynamic pressure.

Suitable for people with reduced mobility.

30-year warranty.