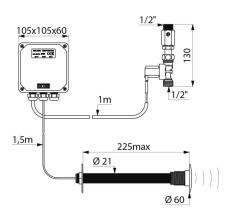

## DESCRIPTION **ADVANTAGES** TEMPOMATIC urinal valve - Ref. 428200 Cross wall electronic urinal valve: Total hygiene: no manual contact Mains supply, electronic control unit 12V with solenoid valve, filter and stopcock M<sup>1</sup>/<sub>2</sub>". Cross wall installation for walls $\leq$ 225mm. Shock-resistant infrared presence detector. ECO time flow 3 seconds Detection distance, time flow and flow rate can be adjusted at installation. Order the 230/12V transformer separately. Presence detection delay is 3 seconds. Automatic pre-rinse possible. Cross wall installation Time flow 3 sec. can be adjusted from 3 - 12 seconds. Hygienic duty flush is possible every 24 hours after last use, prevents vacuums. Flow rate 0.3 L/sec. at 3 bar pressure, can be adjusted. Wall plate flush to the wall. Hygienic duty flush Threaded rods can be cut-to-size. Compatible with rain water. Suitable for people with reduced mobility.

## TEMPOMATIC urinal valve - Ref. 428200

30-year warranty.

| Supply     | Secteur 12V     |
|------------|-----------------|
| Connector  | 1/2"            |
| Technology | Electronic      |
| Length     | 225mm           |
| Flow rate  | 0.3 l/sec.      |
| Norms      | CE              |
| Warranty   | 30 B<br>NARANTY |