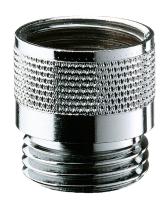

## **DESCRIPTION**

Flow rate regulators - Ref. 927005.5P

Flow rate regulator.

FM1/2".

Recommended for automatic bath/shower reversers.

Creates a backpressure that maintains the shower position in case of low pressure.

5 lpm at 3 bar  $\pm$  10 %.

Supplied in packs of 5 pieces.

30-year warranty.

## **TECHNICAL CHARACTERISTICS**

Flow rate regulators - Ref. 927005.5P

| Connector | FM1/2"      |
|-----------|-------------|
| Flow rate | 5 lpm       |
| Norms     | ACS ()      |
| Warranty  | 30 WARRANTY |