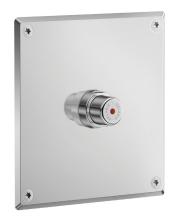

#### DESCRIPTION

TEMPOSTOP time flow shower valve - Ref. 749628

Recessed time flow shower valve : TEMPOSTOP F1/2" time flow valve for mixed water supply. For recessed installation. Polished satin stainless steel wall plate 160 x 160mm. Recessing depth between 25 to 40mm . Time flow ~30 seconds. Flow rate 12 lpm at 3 bar, can be adjusted. Solid brass body and push-button. 30-year warranty. This model does not have a waterproof recessing box. The installer must ensure that the recessing area is waterproof and any leaks or condensates can drain away (see installation guide).

#### TEMPOSTOP time flow shower valve - Ref. 749628

| Connector  | 1⁄2"      |
|------------|-----------|
| Technology | Time flow |
| Length     | 160mm     |
| Width      | 160mm     |
| Flow rate  | 12 lpm    |
| Norms      | ACS 🙆 🖪   |
| Warranty   | 30 S      |