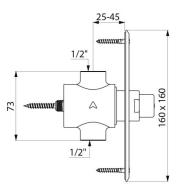

#### DESCRIPTION

TEMPOSTOP time flow shower valve - Ref. 749628

Recessed time flow shower valve : TEMPOSTOP F1/2" time flow valve for mixed water supply. For recessed installation. Polished satin stainless steel wall plate 160 x 160mm. Recessing depth between 25 to 40mm . Time flow ~30 seconds. Flow rate 12 lpm at 3 bar, can be adjusted. Solid brass body and push-button. 30-year warranty. This model does not have a waterproof recessing box. The installer must ensure that the recessing area is waterproof and any leaks or condensates can drain away (see installation guide).

#### TEMPOSTOP time flow shower valve - Ref. 749628

| Connector  | 1⁄2"      |
|------------|-----------|
| Technology | Time flow |
| Length     | 160mm     |
| Width      | 160mm     |
| Flow rate  | 12 lpm    |
| Norms      | ACS 🙆 🖪   |
| Warranty   | 30 S      |